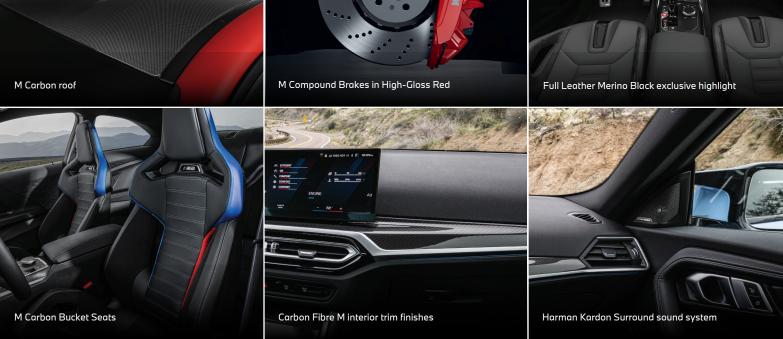

#### **EXTERIOR**

- 19"/ 20" M light alloy wheels Double-spoke style
  930 M Bicolour with mixed tyres
- Exterior and interior mirror package
- Parking Assistant
- Comfort Access System
- Rain sensor and automatic driving lights control
- M Carbon roof
- M high-gloss Shadowline with extended contents
- M Compound brake Red high gloss

#### INTERIOR

- Full Leather "Merino" upholstery
- M Interior trim finishers 'Carbon Fibre'
- Electric seat adjustment with memory function for driver's seat
- M headliner Anthracite

M2 Coupé Carbon

- Seat heating for driver and front passenger
- M Carbon Bucket seats
- M Highlighters illuminated
- Storage compartment package
- Automatic 3-zone air conditioning (extended)
- Interior rear-view mirror with automatic anti-dazzle function

### **ENTERTAINMENT, COMMUNICATION, AND INFORMATION**

- BMW Live Cockpit Plus
- Smartphone Integration
- Storage for wireless charging
- Harman Kardon surround sound system