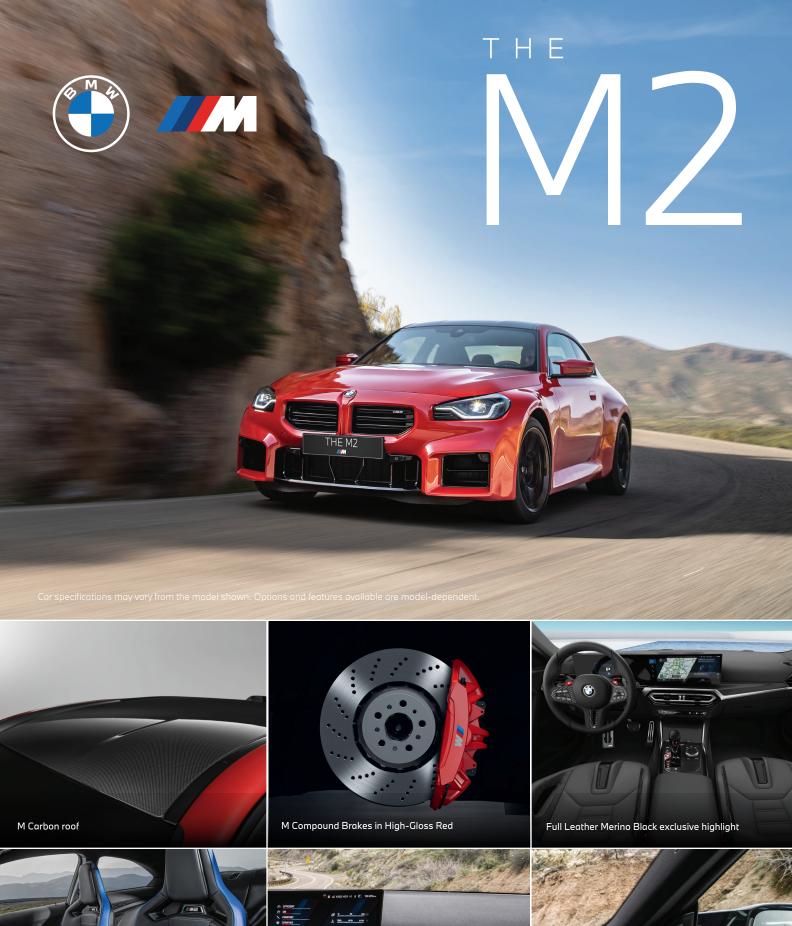

# THE M2 PRODUCT PROFILE

#### **EXTERIOR**

- 19"/ 20" M light alloy wheels Double-spoke style
  930 M Bicolour with mixed tyres
- Exterior and interior mirror package
- Parking Assistant
- Comfort Access System
- Rain sensor and automatic driving lights control
- M Carbon roof
- M high-gloss Shadowline with extended contents
- M Compound brake Red high gloss